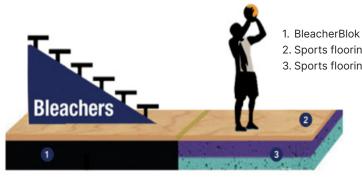

## **BLEACHERBLOK® SV**

**BleacherBlok®SV** provides a seamless look across the entire gym while adding durability under the bleachers.

Installed beneath our Surface sports flooring, BleacherBlok® SV enhances indent resistance exactly where it's needed, improving the performance of our sports flooring systems. It's the perfect solution for both permanent and mobile bleacher setups.

Together, Surface products and BleacherBlok® offer superior support beyond bleachers, making them ideal for rolling sports like roller skating, rollerblading, and wheelchair sports.

- 2. Sports flooring surface
- 3. Sports flooring backing